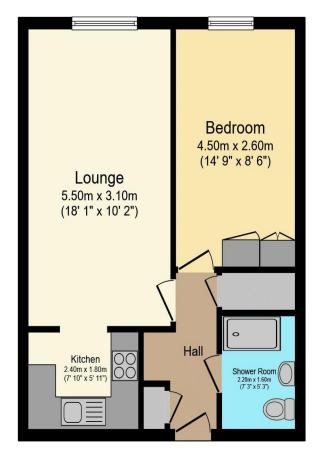

# Visit us at retirementhomesearch.co.uk

Total floor area 42.9 m<sup>2</sup> (462 sq.ft.) approx

This floor plan is for illustrative purposes only. It is not drawn to scale. Any measurements, floor areas (including any total floor area), openings and orientation are approximate. No details are guaranteed, they cannot be relied upon for any purpose and they do not form part of any agreement. No liability is taken for any error, omission or misstatement. A party must rely upon its own inspection(s). Powered by www.focalagent.com